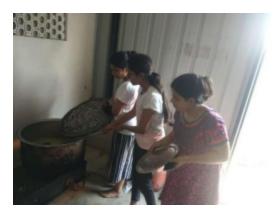

| 5 | 17/09/18<br>&<br>18/09/18 | 11          | Cleaning of<br>streets &<br>campus<br>cleaning          | All the volunteers of NSS I, II, III, IV have conducted mass cleaning programme in the campus and surrounding streets.                                                                                                                                                                                                                                                                                  | 250 |  |
|---|---------------------------|-------------|---------------------------------------------------------|---------------------------------------------------------------------------------------------------------------------------------------------------------------------------------------------------------------------------------------------------------------------------------------------------------------------------------------------------------------------------------------------------------|-----|--|
| 6 | 19-09-20                  | Unit<br>II, | Awareness<br>campaign<br>& Rally on<br>swachh<br>bharat | All the units<br>have<br>organized on<br>awareness<br>rally at 10:30.<br>The rally<br>passed<br>through all<br>the<br>important<br>streets of<br>begumpet<br>creation<br>awareness<br>about<br>swachhta,<br>use of toilets,<br>proper<br>sanitation.Th<br>e students by<br>raising<br>slogans and<br>holding<br>placards &<br>charts have<br>gathered the<br>attention of<br>many people<br>parring by. | 100 |  |