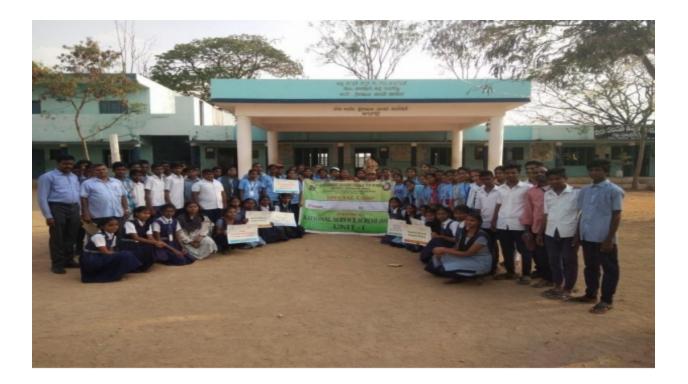

| 8 | 24-09-20 | Unit | NSS was         |     |                                           |                                    |                                                                  |
|---|----------|------|-----------------|-----|-------------------------------------------|------------------------------------|------------------------------------------------------------------|
|   | 18       |      |                 |     |                                           |                                    |                                                                  |
|   |          | 11,  | formally        |     | -                                         |                                    |                                                                  |
|   |          |      | launched on     |     |                                           |                                    | a                                                                |
|   |          |      | 24th sep        |     |                                           |                                    |                                                                  |
|   |          |      | 1969. The       |     | and the second                            |                                    | City City                                                        |
|   |          |      | birth           |     |                                           | TANER ANILEAL                      | COD WOMEN A                                                      |
|   |          |      | celebration     |     | COVERNMENT                                | DEGREE CULLEUR                     | FOR WOMEN (A                                                     |
|   |          |      | year of father  |     | ( VIIIIIIII                               |                                    | -                                                                |
|   |          |      | of Nation.      |     |                                           |                                    | and have                                                         |
|   |          |      | Therefore       |     |                                           | T ADDRESS TO THE OWNER             |                                                                  |
|   |          |      | 24th sep is     |     | <b>V.01</b>                               | Ball Contract & Ball               |                                                                  |
|   |          |      | celebrated      |     |                                           | NATIONAL STVICE                    |                                                                  |
|   |          |      | every year as   |     |                                           |                                    | 100                                                              |
|   |          |      | NSS day. All    | 350 |                                           |                                    |                                                                  |
|   |          |      | the four units  |     |                                           |                                    |                                                                  |
|   |          |      | Pos have        |     |                                           |                                    |                                                                  |
|   |          |      | organized the   |     |                                           | - 1º                               |                                                                  |
|   |          |      | program with    |     | THE IS                                    |                                    |                                                                  |
|   |          |      | the lighter of  |     | A Contraction                             |                                    | 3 martine the                                                    |
|   |          |      | lamp            |     | and a start                               |                                    | and the second                                                   |
|   |          |      | followed by     |     |                                           |                                    |                                                                  |
|   |          |      | beautiful,      |     | C. 10                                     | STUDENT NAME                       | CLASS ST                                                         |
|   |          |      |                 |     | BIDESISHERDIO                             | C. Bavitha                         | BSC. Btzc 1styran C.                                             |
|   |          |      | encouraging     |     | 1) 108518489010<br>2) 108518489011        | R. spandana                        | BSC. BtZC 1stycan R.S                                            |
|   |          |      | NSS songs by    |     | 3, 108518572014                           | 0. Jagruthi                        | BSC. Btbc 1styran D.                                             |
|   |          |      | NSS POs &       |     | 4) (08518572022                           | B. Pallavi                         | BSC. BZC 1stycan B.<br>BSC. BtZc 1stycan L.S                     |
|   |          |      | Volunteers,.    |     | 5, 1085184589026                          | L. Decpika<br>K. Yamini            | BSC. BZC 1styran K.                                              |
|   |          |      | The vice        |     | 6, 108518489027<br>7, 180518445065        | 11                                 | BSC. BZC 1stycan Cy.                                             |
|   |          |      | principle,      |     | 8, 180518445024                           | K. Bavya                           | BSC. BZC 1styran K'                                              |
|   |          |      | academic        |     | 9, 170110854 89003                        | A. Vasavi                          | BSC. Btzc 2nd year A.<br>BSC. Btzc 2nd year A-S                  |
|   |          |      | coordinator     |     | 10) 1701108549002                         |                                    | BSC. Btzc 2nd year P. S                                          |
|   |          |      | & other POs     |     | 111 1701/085489017                        | p. Laxmi manasa                    |                                                                  |
|   |          |      | have            |     | 121 17011085489022                        | 1 coi Rhavani                      | BSC. mpc 2ndycan K.                                              |
|   |          |      | addressed       |     | 13) 170 110854 83024<br>14) 1201108548909 | E. Priyanka                        | BSC. Blzc 2nd year &                                             |
|   |          |      | the gathering   |     | 151 17011085489010                        | k. Manisha                         | BSC. Btzc 2nd year &                                             |
|   |          |      | &               |     | 16, 17011085491034                        | p. sony                            | BSC. mpc 2nd year P                                              |
|   |          |      | appreciation    |     | 171 108515489010                          | B. Swarnalatha                     | BSC-Btzc 3 year B.                                               |
|   |          |      | the             |     | 18, 10851507019                           | C. Mounika                         | BSC-BCM 3"year C.                                                |
|   |          |      | participation   |     | 17) 108515445020                          | D. Mamatha                         | BSC. BZC J'years D.                                              |
|   |          |      | of NSS          |     | 201 108515465025                          | A-swapna                           | BSC - MCIC 3ry any A                                             |
|   |          |      | volunteers &    |     | 211 1085 15465004                         | Ramadevi V                         | BSC.BCMI Signer 1                                                |
|   |          |      | encouraging     |     | 221 108515445009<br>231 108515465021      | CH. Gangaanush<br>M- Swathi Degree | BEEREVERT III YEAR CI                                            |
|   |          |      | them to         |     | 23) 108515465021<br>24) 108515465001      | T. Navya Begum                     | BSC. BZC 3 <sup>4</sup> year M<br>BSC. BZC 3 <sup>4</sup> year T |
|   |          |      | actively take   |     |                                           |                                    |                                                                  |
|   |          |      | part in         |     |                                           |                                    |                                                                  |
|   |          |      | various         |     |                                           |                                    |                                                                  |
|   |          |      | activities      |     |                                           |                                    |                                                                  |
|   |          |      | <br>followed by |     |                                           |                                    |                                                                  |