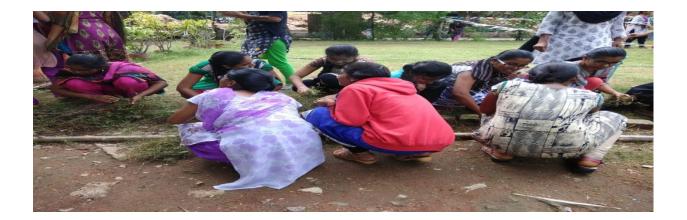

| 5 | 17/09/18<br>&<br>18/09/18 | 11          | Cleaning of<br>streets &<br>campus<br>cleaning          | All the volunteers of NSS I, II, III, IV have conducted mass cleaning programme in the campus and surrounding streets.                                                                                                                                                                                                                                                                                  | 250 |  |
|---|---------------------------|-------------|---------------------------------------------------------|---------------------------------------------------------------------------------------------------------------------------------------------------------------------------------------------------------------------------------------------------------------------------------------------------------------------------------------------------------------------------------------------------------|-----|--|
| 6 | 19-09-20                  | Unit<br>II, | Awareness<br>campaign<br>& Rally on<br>swachh<br>bharat | All the units<br>have<br>organized on<br>awareness<br>rally at 10:30.<br>The rally<br>passed<br>through all<br>the<br>important<br>streets of<br>begumpet<br>creation<br>awareness<br>about<br>swachhta,<br>use of toilets,<br>proper<br>sanitation.Th<br>e students by<br>raising<br>slogans and<br>holding<br>placards &<br>charts have<br>gathered the<br>attention of<br>many people<br>parring by. | 100 |  |