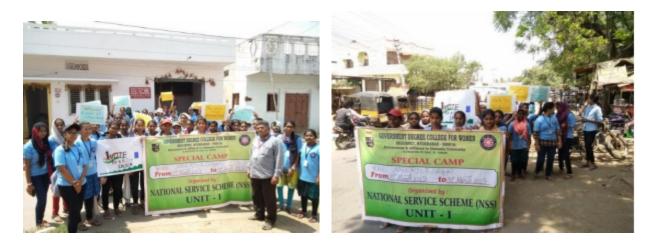

| 5 | 17/09/18<br>&<br>18/09/18 | 11          | Cleaning of<br>streets &<br>campus<br>cleaning          | All the volunteers of NSS I, II, III, IV have conducted mass cleaning programme in the campus and surrounding streets.                                                                                                                                                                                                                                                                                  | 250 |  |
|---|---------------------------|-------------|---------------------------------------------------------|---------------------------------------------------------------------------------------------------------------------------------------------------------------------------------------------------------------------------------------------------------------------------------------------------------------------------------------------------------------------------------------------------------|-----|--|
| 6 | 19-09-20                  | Unit<br>II, | Awareness<br>campaign<br>& Rally on<br>swachh<br>bharat | All the units<br>have<br>organized on<br>awareness<br>rally at 10:30.<br>The rally<br>passed<br>through all<br>the<br>important<br>streets of<br>begumpet<br>creation<br>awareness<br>about<br>swachhta,<br>use of toilets,<br>proper<br>sanitation.Th<br>e students by<br>raising<br>slogans and<br>holding<br>placards &<br>charts have<br>gathered the<br>attention of<br>many people<br>parring by. | 100 |  |