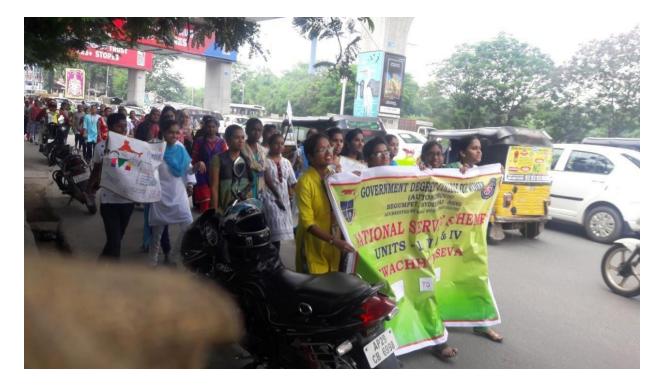

| 5 | 17/09/18<br>&<br>18/09/18 | 11          | Cleaning of<br>streets &<br>campus<br>cleaning          | All the volunteers of NSS I, II, III, IV have conducted mass cleaning programme in the campus and surrounding streets.                                                                                                                                                                                                                                                                                  | 250 |  |
|---|---------------------------|-------------|---------------------------------------------------------|---------------------------------------------------------------------------------------------------------------------------------------------------------------------------------------------------------------------------------------------------------------------------------------------------------------------------------------------------------------------------------------------------------|-----|--|
| 6 | 19-09-20                  | Unit<br>II, | Awareness<br>campaign<br>& Rally on<br>swachh<br>bharat | All the units<br>have<br>organized on<br>awareness<br>rally at 10:30.<br>The rally<br>passed<br>through all<br>the<br>important<br>streets of<br>begumpet<br>creation<br>awareness<br>about<br>swachhta,<br>use of toilets,<br>proper<br>sanitation.Th<br>e students by<br>raising<br>slogans and<br>holding<br>placards &<br>charts have<br>gathered the<br>attention of<br>many people<br>parring by. | 100 |  |