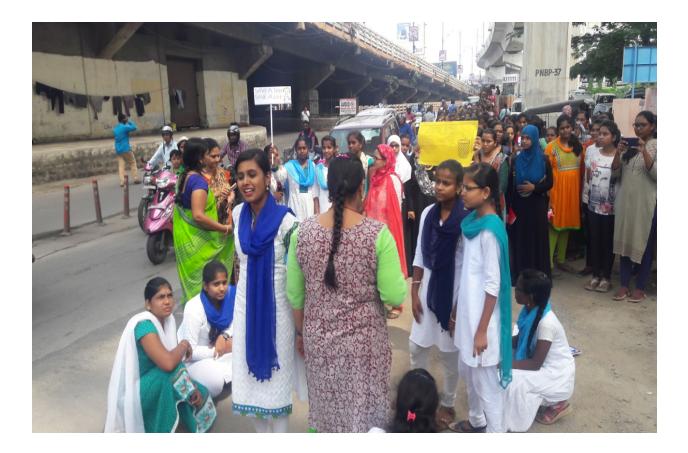

| 10 | 28-09-20<br>18 | Unit<br>II, | Flash Mob | Skit was<br>performed<br>on swachh<br>bharat<br>abhiyan now<br>a days by NSS<br>Volunteers<br>on road side<br>at begumpet<br>station &<br>very<br>humerous by<br>passed a<br>message on<br>how swachh<br>bharat is<br>being carried<br>out now a<br>sdays & what<br>is our role as<br>a citizen of<br>the counter<br>in keeping<br>our<br>surrounding<br>clean. | 15 |  |  |
|----|----------------|-------------|-----------|-----------------------------------------------------------------------------------------------------------------------------------------------------------------------------------------------------------------------------------------------------------------------------------------------------------------------------------------------------------------|----|--|--|
|----|----------------|-------------|-----------|-----------------------------------------------------------------------------------------------------------------------------------------------------------------------------------------------------------------------------------------------------------------------------------------------------------------------------------------------------------------|----|--|--|