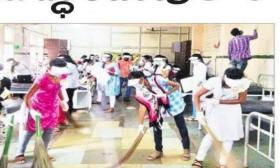

| 10 | 28-09-20<br>18 | Unit<br>II, | Flash Mob | Skit was<br>performed<br>on swachh<br>bharat<br>abhiyan now<br>a days by NSS<br>Volunteers<br>on road side<br>at begumpet<br>station &<br>very<br>humerous by<br>passed a<br>message on<br>how swachh<br>bharat is<br>being carried<br>out now a<br>sdays & what<br>is our role as<br>a citizen of<br>the counter<br>in keeping<br>our<br>surrounding<br>clean. | 15 |  |  |
|----|----------------|-------------|-----------|-----------------------------------------------------------------------------------------------------------------------------------------------------------------------------------------------------------------------------------------------------------------------------------------------------------------------------------------------------------------|----|--|--|
|----|----------------|-------------|-----------|-----------------------------------------------------------------------------------------------------------------------------------------------------------------------------------------------------------------------------------------------------------------------------------------------------------------------------------------------------------------|----|--|--|