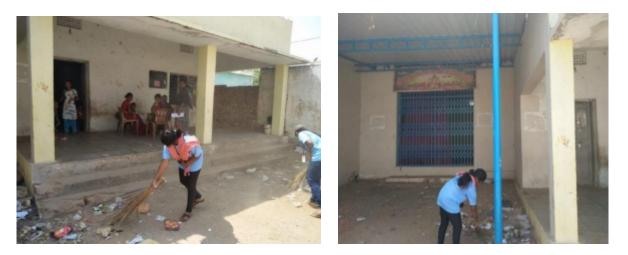

| 5 | 17/09/18<br>&<br>18/09/18 | 11          | Cleaning of<br>streets &<br>campus<br>cleaning          | All the volunteers of NSS I, II, III, IV have conducted mass cleaning programme in the campus and surrounding streets.                                                                                                                                                                                                                                                                                  | 250 |  |
|---|---------------------------|-------------|---------------------------------------------------------|---------------------------------------------------------------------------------------------------------------------------------------------------------------------------------------------------------------------------------------------------------------------------------------------------------------------------------------------------------------------------------------------------------|-----|--|
| 6 | 19-09-20                  | Unit<br>II, | Awareness<br>campaign<br>& Rally on<br>swachh<br>bharat | All the units<br>have<br>organized on<br>awareness<br>rally at 10:30.<br>The rally<br>passed<br>through all<br>the<br>important<br>streets of<br>begumpet<br>creation<br>awareness<br>about<br>swachhta,<br>use of toilets,<br>proper<br>sanitation.Th<br>e students by<br>raising<br>slogans and<br>holding<br>placards &<br>charts have<br>gathered the<br>attention of<br>many people<br>parring by. | 100 |  |