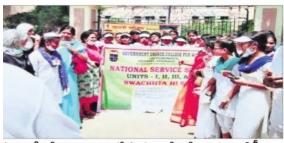

#### SWACHHTA HI SEVA

As per the proceedings of NSS Ministry of Youth Affairs & Sports GOI & Instructions from the programme co-ordinator Sri. R. Chandru. NSS OU, with regard to swachhta Hi Seva, GDC(W), Begumpet through NSS I,II,III,IV Units have conducted various activities and celebrated NSS day on 24<sup>th</sup> Sept, 2018. The following are the list of activities conducted.

| 5 | 17/09/18<br>&<br>18/09/18 | 11          | Cleaning of<br>streets &<br>campus<br>cleaning          | All the volunteers of NSS I, II, III, IV have conducted mass cleaning programme in the campus and surrounding streets.                                                                                                                                                                                                                                                                                  | 250 |  |
|---|---------------------------|-------------|---------------------------------------------------------|---------------------------------------------------------------------------------------------------------------------------------------------------------------------------------------------------------------------------------------------------------------------------------------------------------------------------------------------------------------------------------------------------------|-----|--|
| 6 | 19-09-20                  | Unit<br>II, | Awareness<br>campaign<br>& Rally on<br>swachh<br>bharat | All the units<br>have<br>organized on<br>awareness<br>rally at 10:30.<br>The rally<br>passed<br>through all<br>the<br>important<br>streets of<br>begumpet<br>creation<br>awareness<br>about<br>swachhta,<br>use of toilets,<br>proper<br>sanitation.Th<br>e students by<br>raising<br>slogans and<br>holding<br>placards &<br>charts have<br>gathered the<br>attention of<br>many people<br>parring by. | 100 |  |