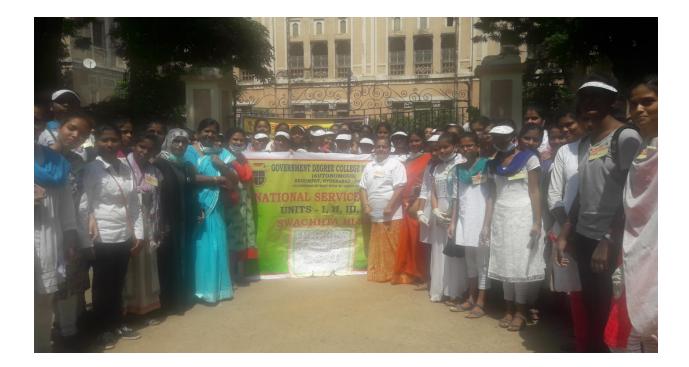

#### SWACHHTA HI SEVA

As per the proceedings of NSS Ministry of Youth Affairs & Sports GOI & Instructions from the programme co-ordinator Sri. R. Chandru. NSS OU, with regard to swachhta Hi Seva, GDC(W), Begumpet through NSS I,II,III,IV Units have conducted various activities and celebrated NSS day on 24<sup>th</sup> Sept, 2018. The following are the list of activities conducted.

| 5 | 17/09/18<br>&<br>18/09/18 | 11          | Cleaning of<br>streets &<br>campus<br>cleaning          | All the volunteers of NSS I, II, III, IV have conducted mass cleaning programme in the campus and surrounding streets.                                                                                                                                                                                                                                                                                  | 250 |  |
|---|---------------------------|-------------|---------------------------------------------------------|---------------------------------------------------------------------------------------------------------------------------------------------------------------------------------------------------------------------------------------------------------------------------------------------------------------------------------------------------------------------------------------------------------|-----|--|
| 6 | 19-09-20                  | Unit<br>II, | Awareness<br>campaign<br>& Rally on<br>swachh<br>bharat | All the units<br>have<br>organized on<br>awareness<br>rally at 10:30.<br>The rally<br>passed<br>through all<br>the<br>important<br>streets of<br>begumpet<br>creation<br>awareness<br>about<br>swachhta,<br>use of toilets,<br>proper<br>sanitation.Th<br>e students by<br>raising<br>slogans and<br>holding<br>placards &<br>charts have<br>gathered the<br>attention of<br>many people<br>parring by. | 100 |  |