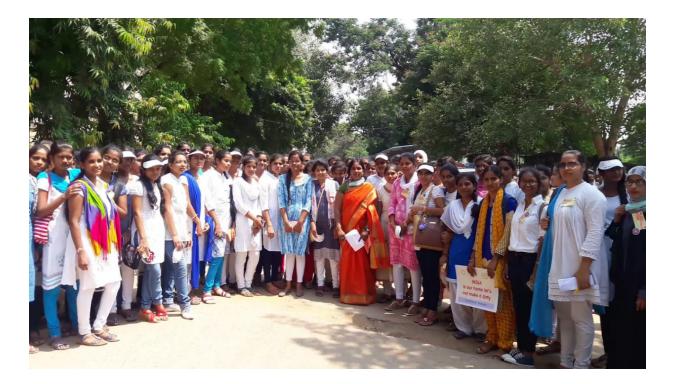

#### SWACHHTA HI SEVA

As per the proceedings of NSS Ministry of Youth Affairs & Sports GOI & Instructions from the programme co-ordinator Sri. R. Chandru. NSS OU, with regard to swachhta Hi Seva, GDC(W), Begumpet through NSS I,II,III,IV Units have conducted various activities and celebrated NSS day on 24<sup>th</sup> Sept, 2018. The following are the list of activities conducted.