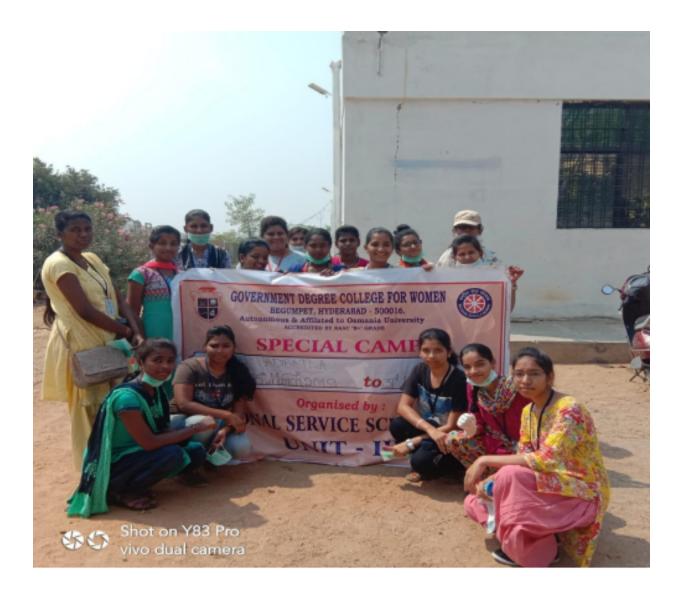

ar Rangareddy district. The camp has been conducted under the supervision of college management and NSS program officer Dr.Jyosthna Prabha. The NSS team members divided among themselves in different groups and conducted a 7 days special camp in the ADIBATLA village.

#### DAY -1: 25-3-19

All the volunteers reached the camp by afternoon 2 o'clock and started setting up their amenities and cleaned the surrounding area as cleanliness starts with our own place.

The UNIT-III has inaugurated the camp in the presence of Chief Guest NSS Officer Osmania University DR. Ramulu, Principal of our college DR.G.YADAGIRI, ADIBATLA TAHASILDHAR and NSS Program Officer DR.JYOSTHNA PRABHA.

And then the unit volunteers are divided into teams for starting their different works at the camp for the next day.



#### DAY -2: 26-3-19

#### Swachh Bharat campaign

On the second day, we organized a SWACCH BHARATH campaign in ADIBATLA with the motto ONE STEP TOWARDS CLEANLINESS. Many volunteers actively took initiative towards the cleanliness of the village and also creating awareness among the villagers. Many villagers took the forward step in keeping their village clean and hygiene. We started the rally and awareness program from door to door from morning 9 am onwards and returned at 1 pm. After the post lunch the NSS Program officer RAVI TEJA sir from Osmania University took the academic session regarding NSS Subjective knowledge for a period of 2hours from evening 04:00pm to 06:00 pm and even made us learn all the NSS Slogans and reporting manner.

|      |                | Name of the