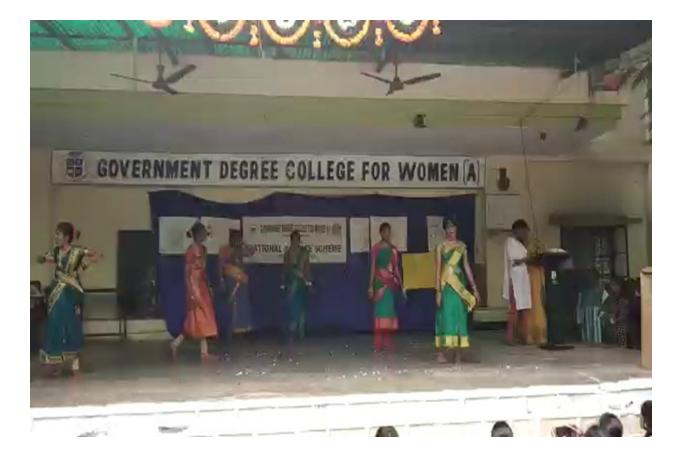

| 7 | 22-09-20 | Unit | NSS Day     | With regard   |    |                                                  |
|---|----------|------|-------------|---------------|----|--------------------------------------------------|
|   | 18       | II,  | celebration | to NSS day    |    |                                                  |
|   |          | "',  | s           | celebration   |    |                                                  |
|   |          |      | 5           | No. of        |    |                                                  |
|   |          |      |             | competitions  |    | Manual R. C. |
|   |          |      |             | were held     |    |                                                  |
|   |          |      |             | like folk     | 60 |                                                  |
|   |          |      |             |               | 60 |                                                  |
|   |          |      |             | Singing, folk |    |                                                  |
|   |          |      |             | dancing on    |    |                                                  |
|   |          |      |             | the themes    |    |                                                  |
|   |          |      |             | related to    |    |                                                  |
|   |          |      |             | NSS elocation |    |                                                  |
|   |          |      |             | competition   |    |                                                  |
|   |          |      |             | on the topic, |    |                                                  |
|   |          |      |             | Role NSS      |    |                                                  |
|   |          |      |             | Volunteers in |    |                                                  |
|   |          |      |             | the           |    |                                                  |
|   |          |      |             | development   |    |                                                  |
|   |          |      |             | of nation ,   |    |                                                  |
|   |          |      |             | Skit on       |    |                                                  |
|   |          |      |             | swachh        |    |                                                  |
|   |          |      |             | Bharat,       |    |                                                  |
|   |          |      |             | Poster        |    |                                                  |
|   |          |      |             | making        |    |                                                  |
|   |          |      |             | competiotion  |    |                                                  |
|   |          |      |             | . The events  |    |                                                  |
|   |          |      |             | managedc to   |    |                                                  |
|   |          |      |             | impact        |    |                                                  |
|   |          |      |             | awareness     |    |                                                  |
|   |          |      |             | about         |    |                                                  |
|   |          |      |             | cleanliness,  |    |                                                  |
|   |          |      |             | Swachhta,     |    |                                                  |
|   |          |      |             | etc.          |    |                                                  |