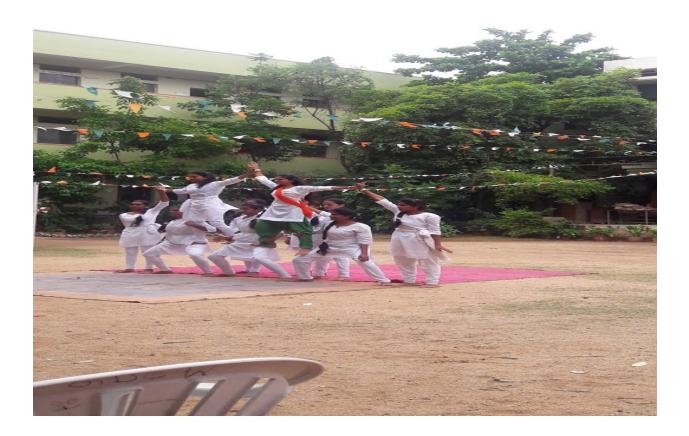

| N<br>O<br>SL. | DATE           | Unit<br>No. | Title of the<br>Activity                 | Description<br>of the<br>activity                                                                | No. of<br>Volunteers<br>Participate<br>d | Photo evidence |
|---------------|----------------|-------------|------------------------------------------|--------------------------------------------------------------------------------------------------|------------------------------------------|----------------|
| 1             | 02/08/20<br>18 | Π           | Pledge on<br>swatch<br>bharat            | All the<br>volunteers of<br>NSS I, II, III, IV<br>have taken<br>an oath on<br>swachh<br>bharat   | 100                                      |                |
| 3             | 15/08/20<br>18 | Ι           | Independe<br>nce Day<br>Celebratio<br>ns | NSS<br>Volunteers<br>have actively<br>participated<br>in<br>independenc<br>e day<br>celebrations | 100                                      |                |