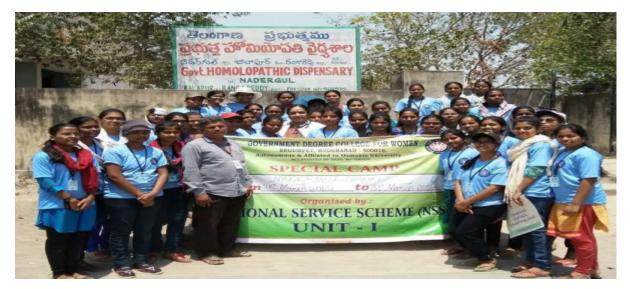

llege for Begumpet, Hydered m Jayaalt musike 23 (PO110751290)7 Musliken

## Third day : 27-03-2019.

The Volunteers visited the Gandhi nagar slum which is four KM to stay. The people of the slum received it very well. Most of the families are not aware of NSS Camp.The NSS information rally and Health precautions are given by the volunteers to Primary school which is Gandhi Nagar.

Clean and Green, Health is wealth NSS is not for us it for You.We visited Anganwadi School and patients of the area interacted with Volunteers on Cleanliness. Anganwadi Teacher and Asha Worker present the programme. More than 300 villagers interact with the volunteers.

Swacch Bharat rally at Gandhi Nagar(Slum)



Asha Worker presented the programme to more than 300 villagers who interacted with the volunteers.



Swacch Bharat rally at Gandhi Nagar(Slum)

# AWARENESS PROGRAMME ON SWACHH BHARAT TO GANDHI NAGAR PRIMARY SCHOOL .

Visited Government Zilla Parishad School, Nadergul,

Five teams are divided by 44 volunteers and class 1 to 9 all classes students are interacted with the Volunteers. The discussion was Healthy food nutrition food, cleanliness, First Aid, awareness on NSS.



visited Government Zilla Parishad School, Nadergul





# స్పచ్ఛంద సామాజిక సేవే ఎన్ఎస్ఎస్ : దూతం

# - విద్యాల్థి దశ - చిశకు చిక్కూచి..

- నాదర్ గుల్ లో స్వచ్ఛ భారత్ సు ప్రారంభించిన బదంగ్ పేట్ మున్సిపాలిటీ చైర్మన్ యాతం శ్రీశైలం యాదవ్

వరూర్చగర్, మార్చి 26 (డభ మ్యాప్): బడంగపేట్ మున్నిపాలిటీ పరిధిలోని నాదర్గుల్లో బేగంపేట [పభుత్వ మహిళా డిగ్రీ కళాశాల విద్యార్థులు స్వచ్ఛ భారత్ కార్యక్రమానికి ముఖ్యఅతిథిగా బడంగ్పేట్ మున్నిపాలి