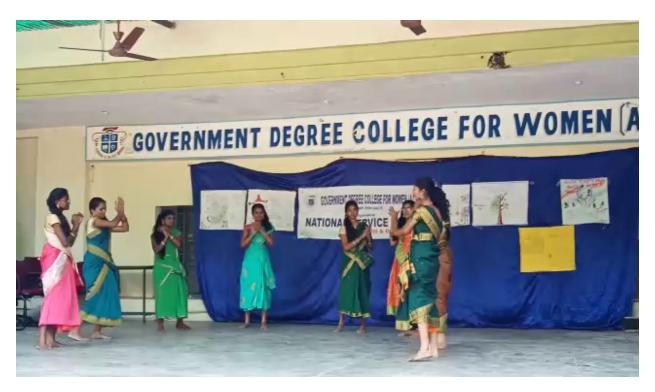

| 7 | 22-09-20 | Unit | NSS Day     | With regard   |    |                                                  |
|---|----------|------|-------------|---------------|----|--------------------------------------------------|
|   | 18       | II,  | celebration | to NSS day    |    |                                                  |
|   |          | "',  | s           | celebration   |    |                                                  |
|   |          |      | 5           | No. of        |    |                                                  |
|   |          |      |             | competitions  |    | Manual R. C. |
|   |          |      |             | were held     |    |                                                  |
|   |          |      |             | like folk     | 60 |                                                  |
|   |          |      |             |               | 60 |                                                  |
|   |          |      |             | Singing, folk |    |                                                  |
|   |          |      |             | dancing on    |    |                                                  |
|   |          |      |             | the themes    |    |                                                  |
|   |          |      |             | related to    |    |                                                  |
|   |          |      |             | NSS elocation |    |                                                  |
|   |          |      |             | competition   |    |                                                  |
|   |          |      |             | on the topic, |    |                                                  |
|   |          |      |             | Role NSS      |    |                                                  |
|   |          |      |             | Volunteers in |    |                                                  |
|   |          |      |             | the           |    |                                                  |
|   |          |      |             | development   |    |                                                  |
|   |          |      |             | of nation ,   |    |                                                  |
|   |          |      |             | Skit on       |    |                                                  |
|   |          |      |             | swachh        |    |                                                  |
|   |          |      |             | Bharat,       |    |                                                  |
|   |          |      |             | Poster        |    |                                                  |
|   |          |      |             | making        |    |                                                  |
|   |          |      |             | competiotion  |    |                                                  |
|   |          |      |             | . The events  |    |                                                  |
|   |          |      |             | managedc to   |    |                                                  |
|   |          |      |             | impact        |    |                                                  |
|   |          |      |             | awareness     |    |                                                  |
|   |          |      |             | about         |    |                                                  |
|   |          |      |             | cleanliness,  |    |                                                  |
|   |          |      |             | Swachhta,     |    |                                                  |
|   |          |      |             | etc.          |    |                                                  |