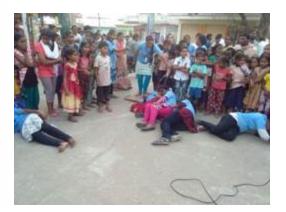

| 10 | 28-09-20<br>18 | Unit<br>II, | Flash Mob | Skit was<br>performed<br>on swachh<br>bharat<br>abhiyan now<br>a days by NSS<br>Volunteers<br>on road side<br>at begumpet<br>station &<br>very<br>humerous by<br>passed a<br>message on<br>how swachh<br>bharat is<br>being carried<br>out now a<br>sdays & what<br>is our role as<br>a citizen of<br>the counter<br>in keeping<br>our<br>surrounding<br>clean. | 15 |  |  |
|----|----------------|-------------|-----------|-----------------------------------------------------------------------------------------------------------------------------------------------------------------------------------------------------------------------------------------------------------------------------------------------------------------------------------------------------------------|----|--|--|
|----|----------------|-------------|-----------|-----------------------------------------------------------------------------------------------------------------------------------------------------------------------------------------------------------------------------------------------------------------------------------------------------------------------------------------------------------------|----|--|--|