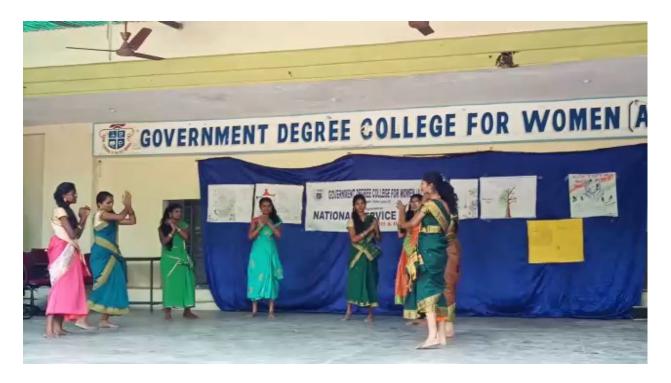

| 7 | 22-09-20 | Unit | NSS Day     | With regard   |    |                                                  |
|---|----------|------|-------------|---------------|----|--------------------------------------------------|
|   | 18       | II,  | celebration | to NSS day    |    |                                                  |
|   |          | "',  | s           | celebration   |    |                                                  |
|   |          |      | 5           | No. of        |    |                                                  |
|   |          |      |             | competitions  |    | Manual R. C. |
|   |          |      |             | were held     |    |                                                  |
|   |          |      |             | like folk     | 60 |                                                  |
|   |          |      |             |               | 60 |                                                  |
|   |          |      |             | Singing, folk |    |                                                  |
|   |          |      |             | dancing on    |    |                                                  |
|   |          |      |             | the themes    |    |                                                  |
|   |          |      |             | related to    |    |                                                  |
|   |          |      |             | NSS elocation |    |                                                  |
|   |          |      |             | competition   |    |                                                  |
|   |          |      |             | on the topic, |    |                                                  |
|   |          |      |             | Role NSS      |    |                                                  |
|   |          |      |             | Volunteers in |    |                                                  |
|   |          |      |             | the           |    |                                                  |
|   |          |      |             | development   |    |                                                  |
|   |          |      |             | of nation ,   |    |                                                  |
|   |          |      |             | Skit on       |    |                                                  |
|   |          |      |             | swachh        |    |                                                  |
|   |          |      |             | Bharat,       |    |                                                  |
|   |          |      |             | Poster        |    |                                                  |
|   |          |      |             | making        |    |                                                  |
|   |          |      |             | competiotion  |    |                                                  |
|   |          |      |             | . The events  |    |                                                  |
|   |          |      |             | managedc to   |    |                                                  |
|   |          |      |             | impact        |    |                                                  |
|   |          |      |             | awareness     |    |                                                  |
|   |          |      |             | about         |    |                                                  |
|   |          |      |             | cleanliness,  |    |                                                  |
|   |          |      |             | Swachhta,     |    |                                                  |
|   |          |      |             | etc.          |    |                                                  |