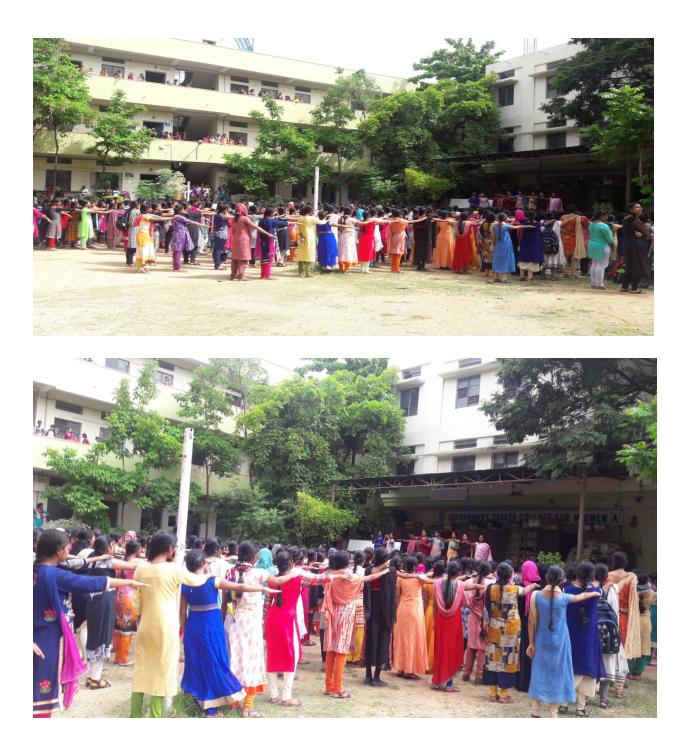

| N<br>O<br>SL. | DATE           | Unit<br>No. | Title of the<br>Activity                 | Description<br>of the<br>activity                                                                | No. of<br>Volunteers<br>Participate<br>d | Photo evidence |
|---------------|----------------|-------------|------------------------------------------|--------------------------------------------------------------------------------------------------|------------------------------------------|----------------|
| 1             | 02/08/20<br>18 | Π           | Pledge on<br>swatch<br>bharat            | All the<br>volunteers of<br>NSS I, II, III, IV<br>have taken<br>an oath on<br>swachh<br>bharat   | 100                                      |                |
| 3             | 15/08/20<br>18 | Ι           | Independe<br>nce Day<br>Celebratio<br>ns | NSS<br>Volunteers<br>have actively<br>participated<br>in<br>independenc<br>e day<br>celebrations | 100                                      |                |